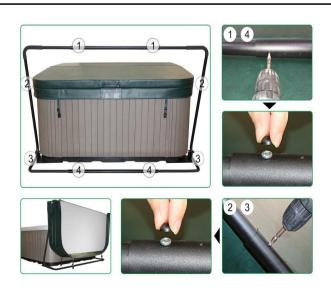

## Step 3:

Lay the Cover Lift on the spa cover. Position ① 4, using the Self Tapping Screws to fasten the Support Arms and Coupler Piece together. Position ② 3, using the Self Tapping Screws to fasten the Support Arms to the Pivot Arms. Then press the decorative Small Black Dome Caps over the heads of all the exposed screws.