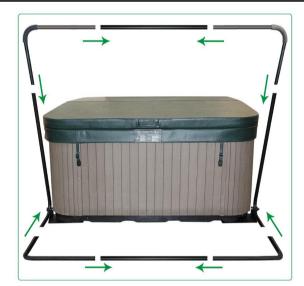

## Step 3:

Lay the Cover Lift on the spa cover. Position ① 4, using the Self Tapping Screws to fasten the Support Arms and Coupler Piece together. Position ② 3, using the Self Tapping Screws to fasten the Support Arms to the Pivot Arms. Then press the decorative Small Black Dome Caps over the heads of all the exposed screws.