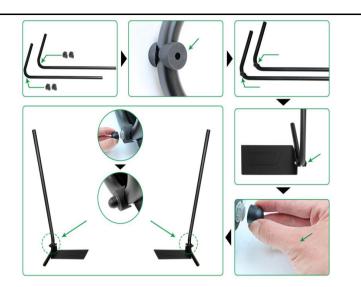

## 2) Installation Steps:

Step 1: Connect the Pivot Arm and two
Bushings to the Mounting Brackets, using
one Hex Cap Bolt, two Flat Washers, and one
Nylon Locknut, press the decorative Large
Black Dome Caps over the heads of the Hex
Cap Bolts, as shown in the below picture.
Then slide the Mounting Brackets under the
left and right sides of the spa.

Note: If necessary, slide the Wrench behind the Mounting Bracket to tighten the Nylon Locknut.

Step 2: Insert the long end of the Support Arms into the center Coupler Piece. Then slide Support Arms into the Pivot Arms.